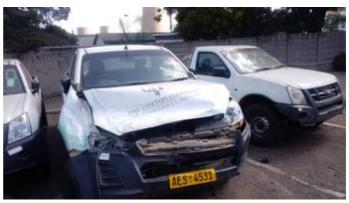

|
| WINDSCREEN                    |
| AIR DUCTS                     |
| BUMPER SLIDES                 |
| BONNET CATCH                  |
| WASHER BOTTLE                 |
| STEERINGRING FLUID BOTTLE     |
| BRAKE FLUID BOTTLE            |
| INNER BUMPER FRAME            |
| RIGHT INNER FENDER            |
| TOP RADIATOR COVER            |
| TIMING BELT                   |
| TIMING BELT PULLY             |

| Click On Add Row To Add Parts   |
|---------------------------------|
| LEFT FRONT FENDER               |
| RIGHT FRONT DOOR                |
| CUT AND JOIN SUPPORT PANEL      |
| CUT AND JOIN RIGHT INNER FENDER |

NUMBER OF PANELS APPROVED FOR 8 PAINTWORK:

**SPECIAL CONDITIONS (WARRANTY)** 

AFTERMARKET PARTS ACCEPTABLE (OUT OF WARRANTY)

## **UPLOAD VEHICLE IMAGES:**