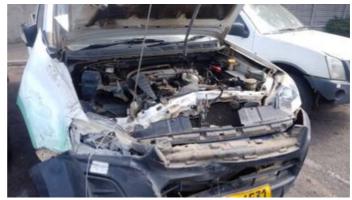

R            |
| WINDSCREEN                    |
| AIR DUCTS                     |
| BUMPER SLIDES                 |
| BONNET CATCH                  |
| WASHER BOTTLE                 |
| STEERINGRING FLUID BOTTLE     |
| BRAKE FLUID BOTTLE            |
| INNER BUMPER FRAME            |
| RIGHT INNER FENDER            |
| TOP RADIATOR COVER            |
| TIMING BELT                   |
| TIMING BELT PULLY             |

| Click On Add Row To Add Parts   |
|---------------------------------|
| LEFT FRONT FENDER               |
| RIGHT FRONT DOOR                |
| CUT AND JOIN SUPPORT PANEL      |
| CUT AND JOIN RIGHT INNER FENDER |

NUMBER OF PANELS APPROVED FOR 8 PAINTWORK:

**SPECIAL CONDITIONS (WARRANTY)** 

AFTERMARKET PARTS ACCEPTABLE (OUT OF WARRANTY)

## **UPLOAD VEHICLE IMAGES:**