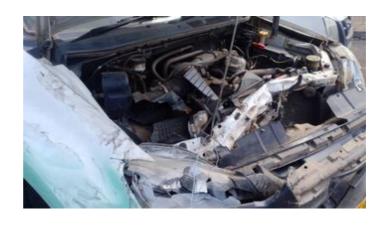

## PARTS APPROVED FOR REPLACEMENT:

| Click On Add Row To Add Parts |
|-------------------------------|
| BONNET                        |
| HEADLAMPS X2                  |
| FRONT BUMPER                  |
| GRILLE                        |
| MAIN GRILLE                   |
| BOOTOM GRILLE                 |
| SUPPORT PANEL                 |
| GRILLE BADGE                  |
| RADAITOR                      |
| INTERCOOLER                   |
| AIR CON RADIATOR              |
| REGAS                         |
| COLANT                        |
| FAN BLADE                     |
| FAN VISCOUSE                  |
| FAN COWING                    |
| AIR CLEANER HOUSING           |
| AIR FILTER                    |
| RIGHT FRONT FENDER            |
| WINDSCREEN                    |
| AIR DUCTS                     |
| BUMPER SLIDES                 |
| BONNET CATCH                  |
| WASHER BOTTLE                 |
| STEERINGRING FLUID BOTTLE     |
| BRAKE FLUID BOTTLE            |
| INNER BUMPER FRAME            |
| RIGHT INNER FENDER            |
| TOP RADIATOR COVER            |
| TIMING BELT                   |
| TIMING BELT PULLY             |

| Click On Add Row To Add Parts   |
|---------------------------------|
| LEFT FRONT FENDER               |
| RIGHT FRONT DOOR                |
| CUT AND JOIN SUPPORT PANEL      |
| CUT AND JOIN RIGHT INNER FENDER |