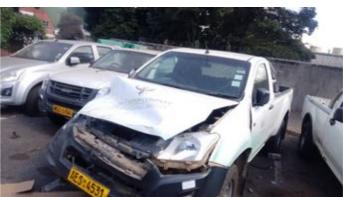

|
| WINDSCREEN                    |
| AIR DUCTS                     |
| BUMPER SLIDES                 |
| BONNET CATCH                  |
| WASHER BOTTLE                 |
| STEERINGRING FLUID BOTTLE     |
| BRAKE FLUID BOTTLE            |
| INNER BUMPER FRAME            |
| RIGHT INNER FENDER            |
| TOP RADIATOR COVER            |
| TIMING BELT                   |
| TIMING BELT PULLY             |

| Click On Add Row To Add Parts   |
|---------------------------------|
| LEFT FRONT FENDER               |
| RIGHT FRONT DOOR                |
| CUT AND JOIN SUPPORT PANEL      |
| CUT AND JOIN RIGHT INNER FENDER |

NUMBER OF PANELS APPROVED FOR 8 PAINTWORK:

**SPECIAL CONDITIONS (WARRANTY)** 

AFTERMARKET PARTS ACCEPTABLE (OUT OF WARRANTY)

## **UPLOAD VEHICLE IMAGES:**